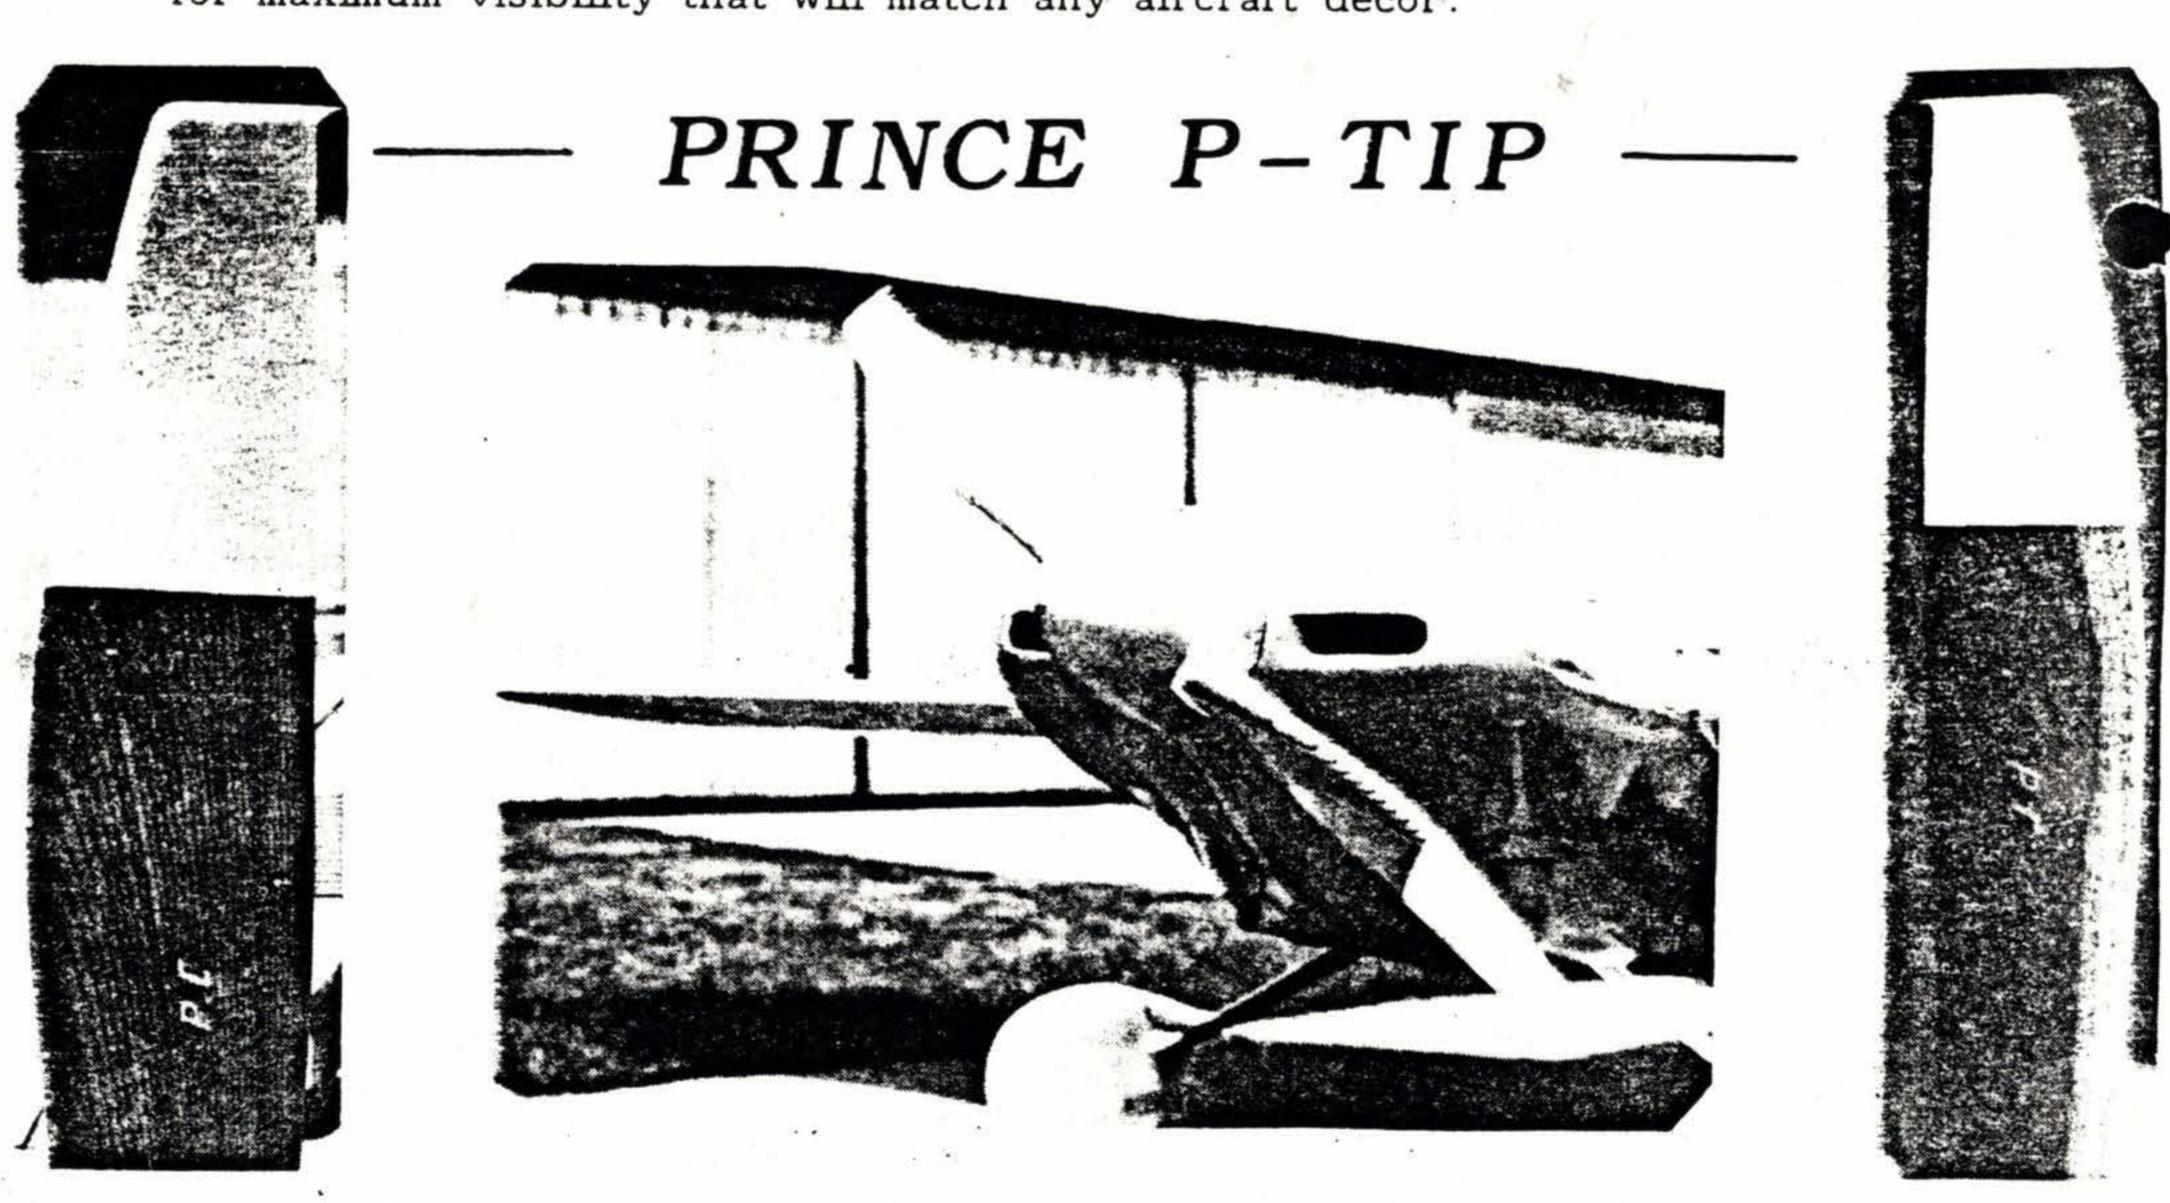

This propeller is the ultimate of design in the new generation propellers from Prince Aircraft Company. The beauty and pleasing lines only add to the performance gained from using this design. The past years invested perfecting the tip shape and angles, as well as the combined airfoils, has awarded us the most efficient propeller available today.

Another benefit by using the P-TIP is the significant decrease in the loud cracking sound common with standard propellers. Pilots using turbocharging systems inform us they experience no propeller noise in the cockpit while flying the P-TIP; ultralight pilots say they no longer need earplugs, due to the comfortable noise level from the P-TIP. The noise level, as well as vibration-free operation, is a direct result of the anhedral profile and P-TIP combination that tends to aid in eliminating air spillage over the tip and reducing propeller tip vorticies, allowing smooth air for the next blade to operate in.