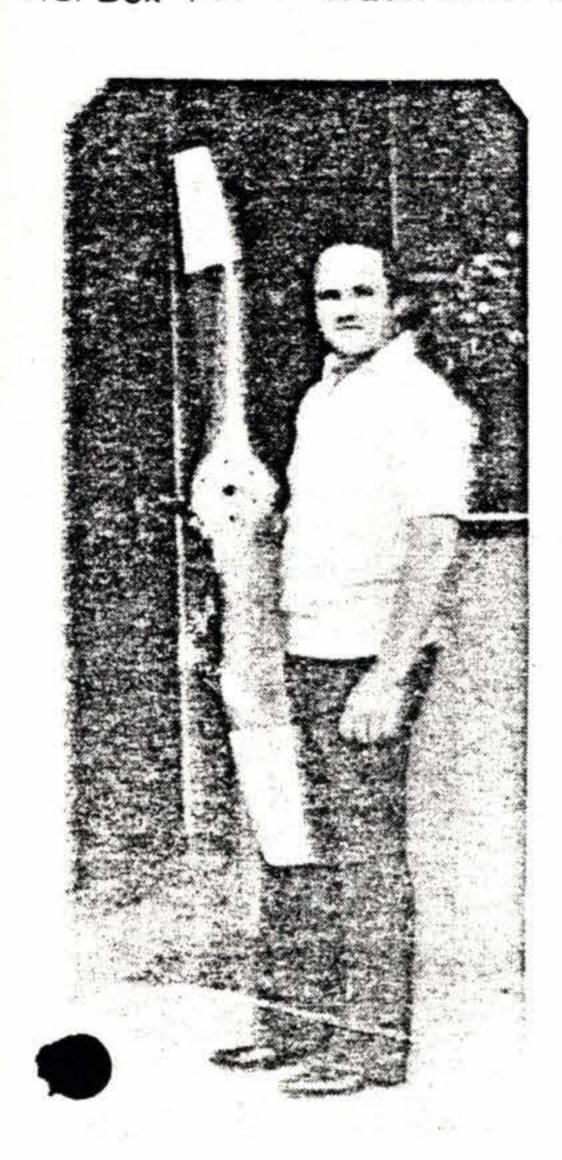

This propeller is the ultimate of design in the new generation propellers from Prince Aircraft Company. The beauty and pleasing lines only add to the performance gained from using this design. The past years invested perfecting the tip shape and angles, as well as the combined airfoils, has awarded us the most efficient propeller available today.

Jack Saum, Toledo, Ohio, selected the P-TIP over one manufactured by a well known certified propeller company and gained 23 mph that aided him in placing second in the "OshKosh 500" race in 1982. (A metal constant speed placed first.)

Ultralight pilots report up to a 12 mph increase in airspeed and can now cruise at reduced power settings. Every type of aircraft the P-TIP has been flown on has resulted in an increase of performance.