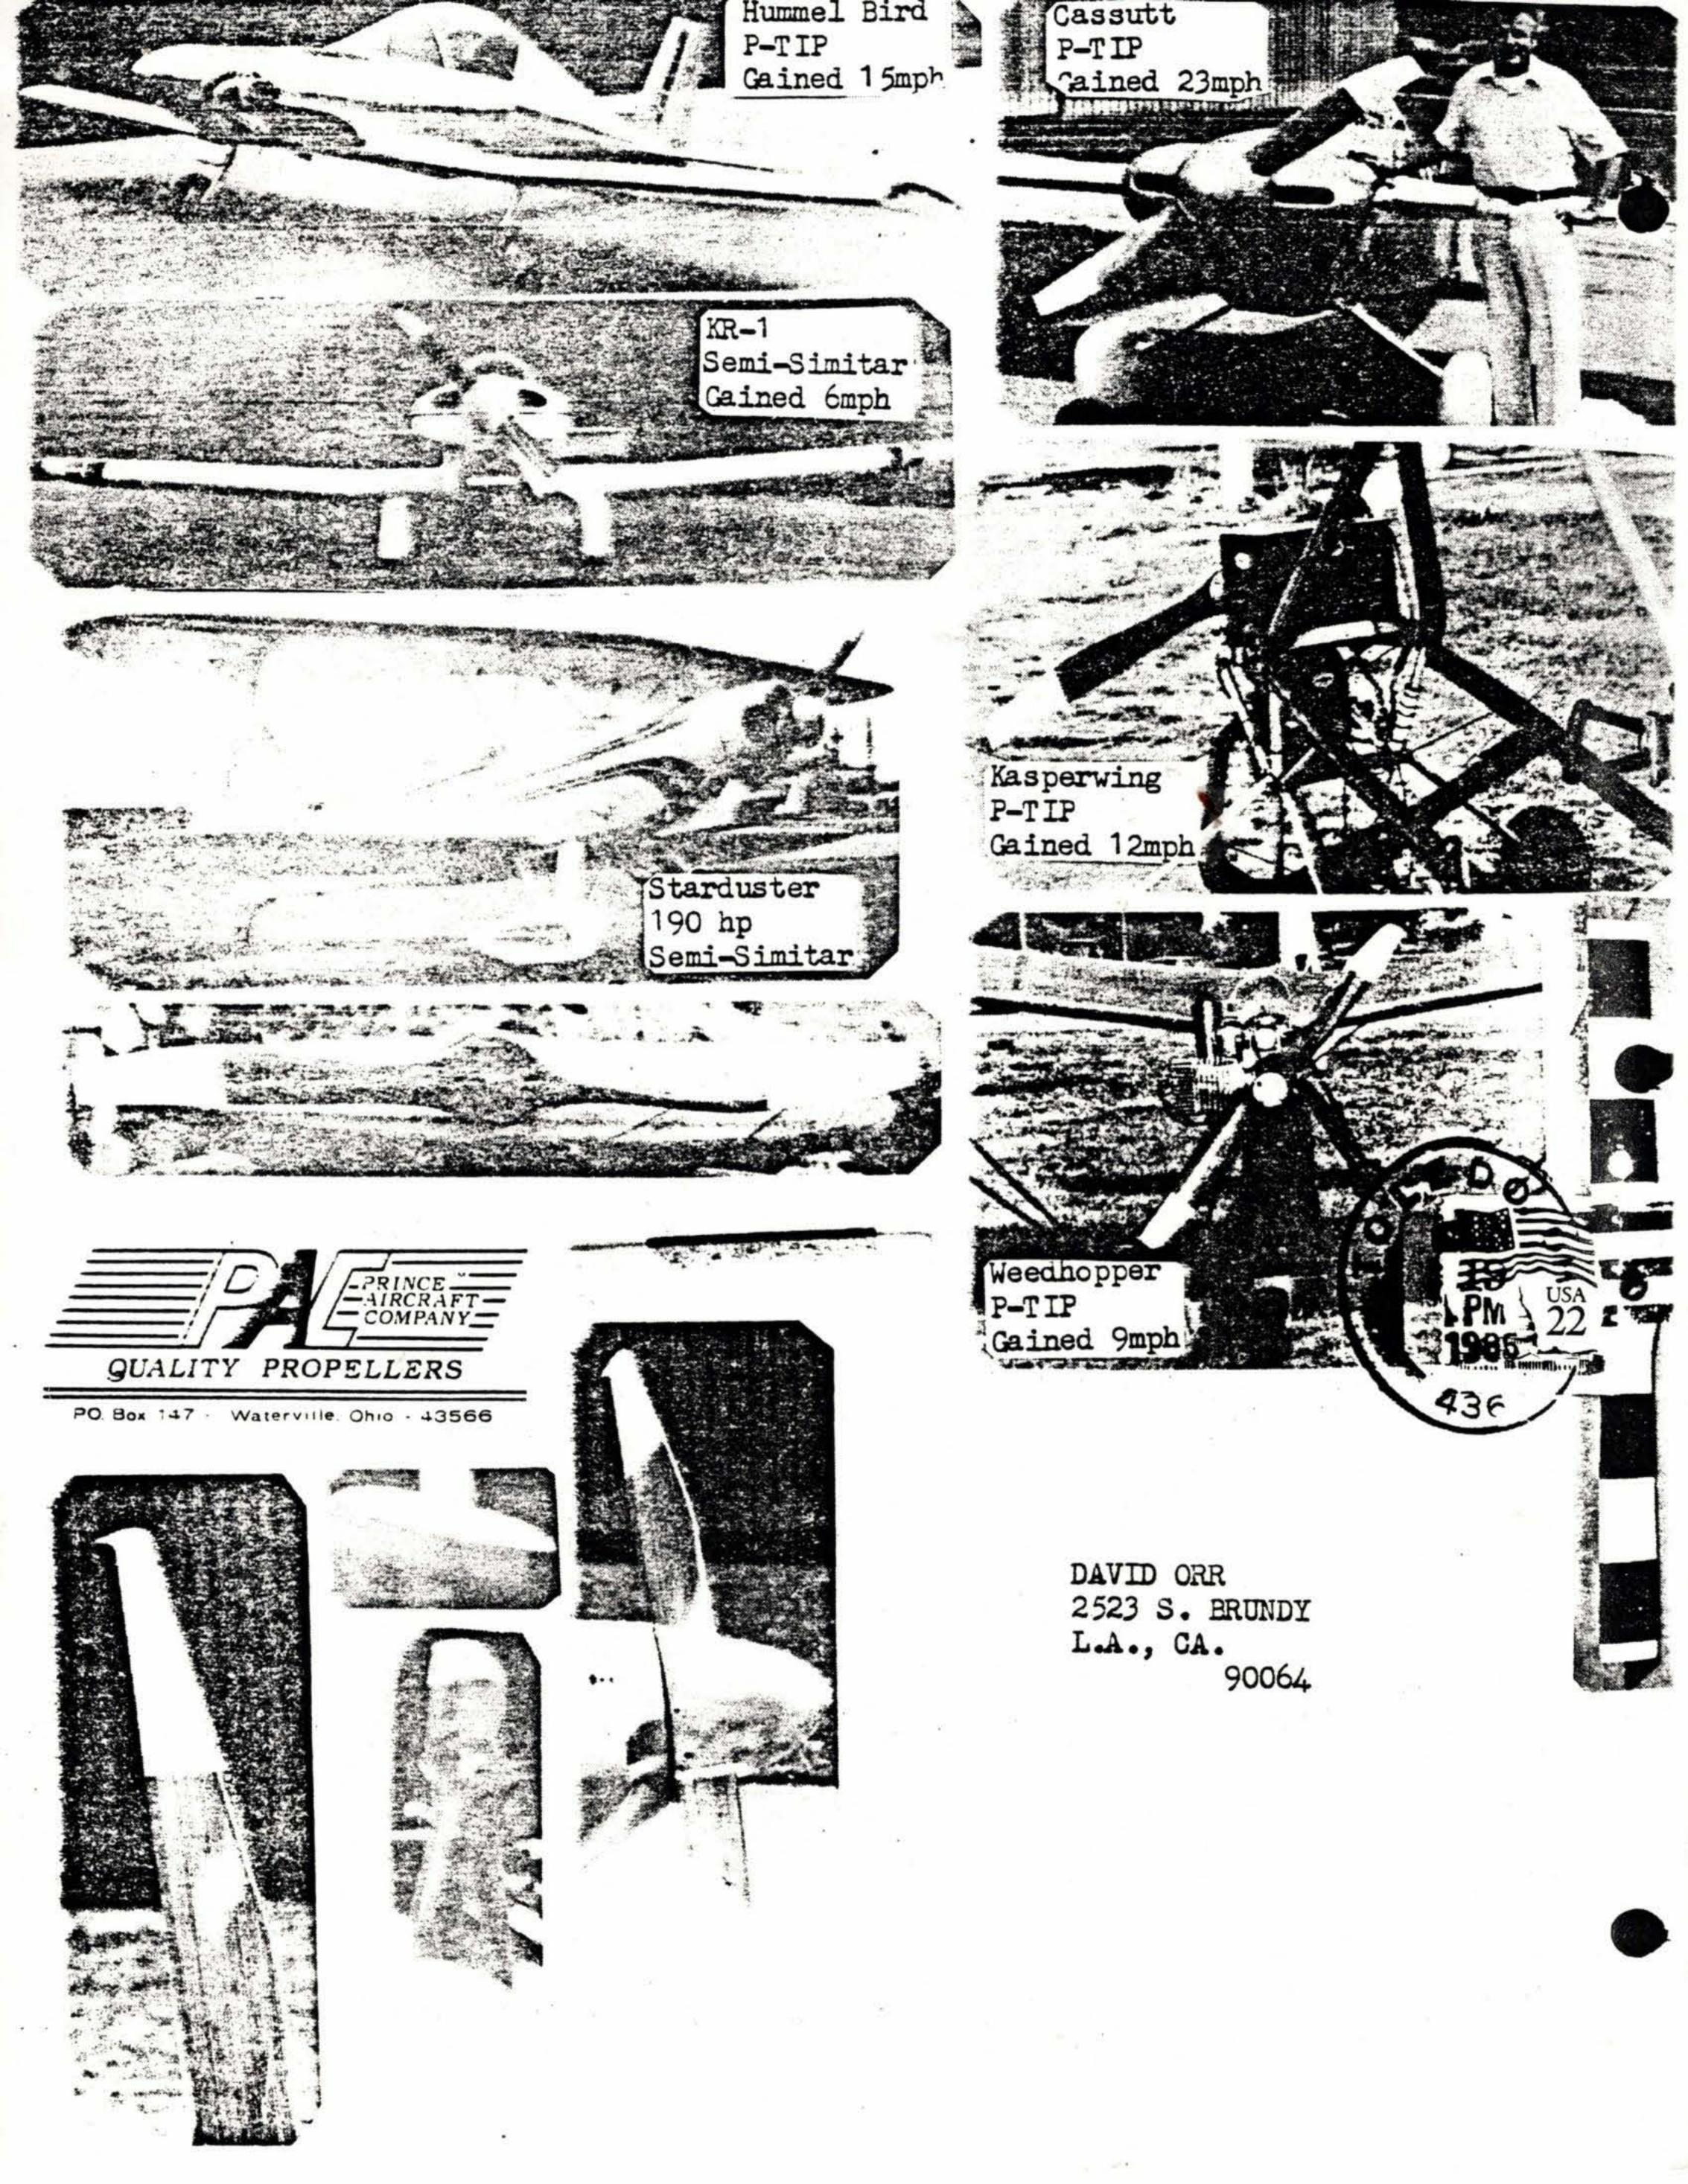

Performance has well exceeded even the company's expectations with users claiming up to a twelve mph increase in airspeed with the Semi-Simitar propeller and up to twenty-three mph increase in airspeed with our new inclusive P-Tip design. Of the numerous propellers in use, we continually receive compliments of the exceptional beauty, durability and superb performance gained.

Jack Saum, Toledo, Ohio, selected the P-TIP over one manufactured by a well known certified propeller company and gained 23 mph that aided him in placing second in the "OshKosh 500" race in 1982. (A metal constant speed placed first.)

Ultralight pilots report up to a 12 mph increase in airspeed and can now cruise at reduced power settings. Every type of aircraft the P-TIP has been flown on has resulted in an increase of performance.

## SEMI - SIMITAR

This propeller uses a special airfoil developed by Prince Aircraft engineers to provide high performance. The blade planform, similar to the P-TIP, was designed to allow blade twisting during different engine power settings; during takeoff the blades twist to decrease pitch, which is ideal for improving climb and takeoff distances: in cruise configuration, the blades unload to provide an increase in pitch which provides a maximum top speed cruise for your particular aircraft/power plant combination.