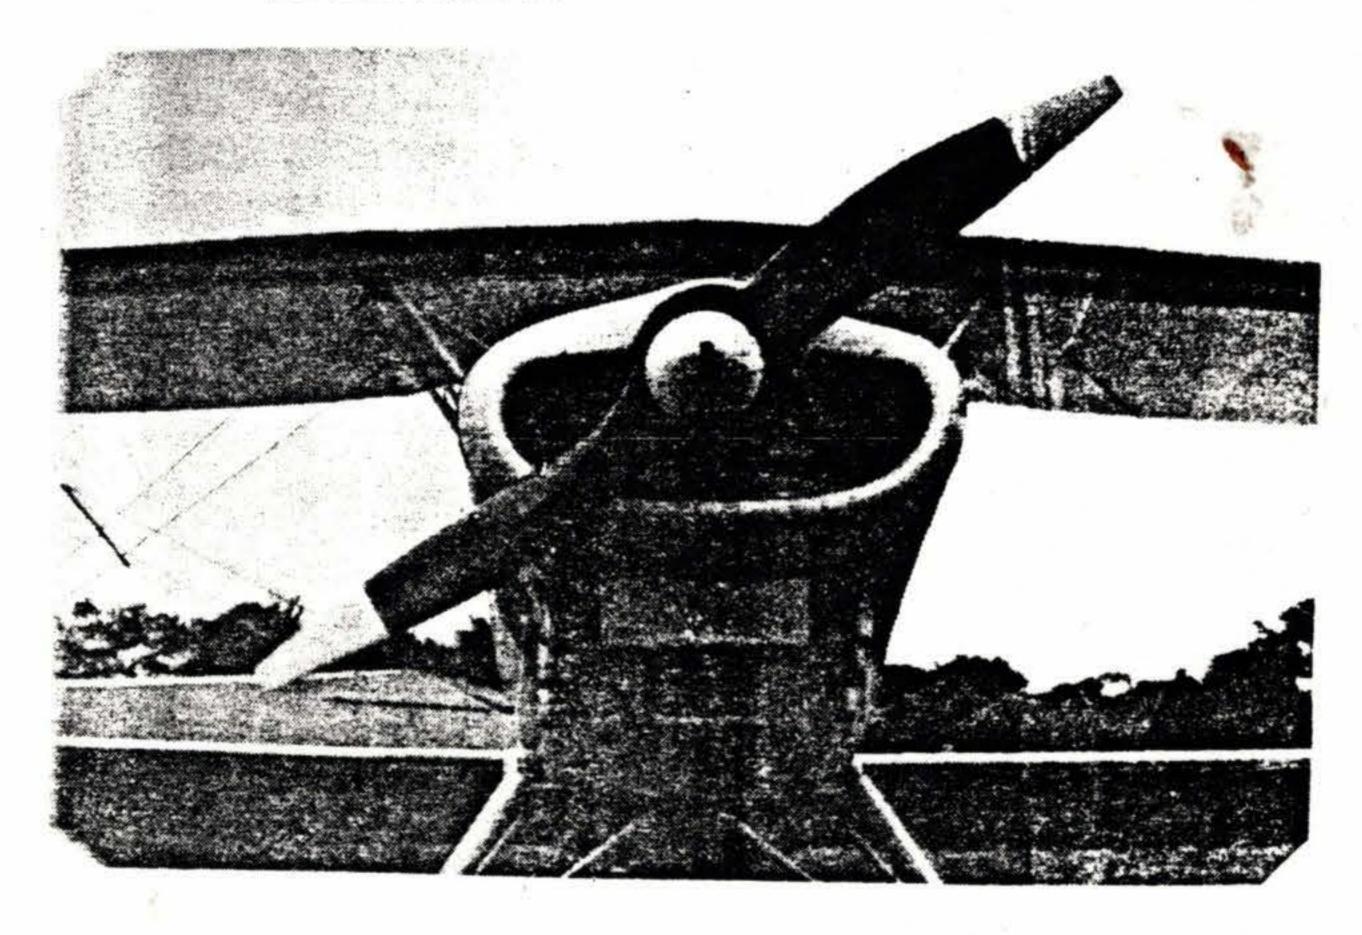

## SEMI - SIMITAR

This propeller uses a special airfoil developed by Prince Aircraft engineers to provide high performance. The blade planform, similar to the P-TIP, was designed to allow blade twisting during different engine power settings; during takeoff the blades twist to decrease pitch, which is ideal for improving climb and takeoff distances: in cruise configuration, the blades unload to provide an increase in pitch which provides a maximum top speed cruise for your particular aircraft/power plant combination.