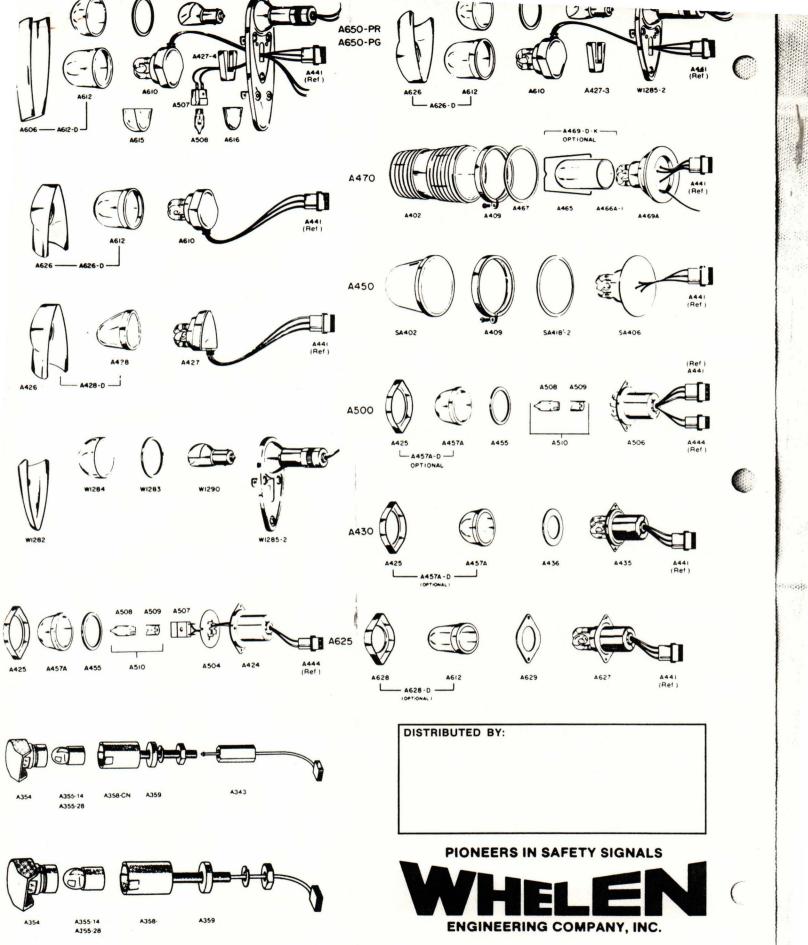

ANY OF THE ABOVE MENTIONED CONDITIONS ARE REASONS FOR REPLACEMENT OF THE XENON FLASH TUBE.

ESTER, CONNECTICUT 06412-0684 / TELEPHONE: (203) 526-9504 / TWX: 710-428-8423 / FACSIMILE: (203) 526-4078

| P/N               | DESCRIPTION LIST                     | PRICE  |
|-------------------|--------------------------------------|--------|
| W1282             | Forward Position Light Lens Retainer | \$7.50 |
| W1283             | Forward Position Light Gasket        | 1.35   |
| W1284-G or R      | Forward Position Light Lens (Red     |        |
|                   | or Green)                            | 12.00  |
| W1285 PG or PR-14 | Forward Position Light Assembly      |        |
| or -28            | (Red or Green)                       | 69.00  |
| W1285-2           | Forward Position Light Base          | 26.00  |
| W1290-14 or -28   | Forward Position Lamp, Specify       |        |
|                   | Voltage                              | 20.50  |
| W1555-14 or -28   | Redundant Tail Position Light Assy   | 75.00  |
| W1750             | Electronic Switch                    | 62.00  |
| 90033-1           | Anti Collision Beacon Assembly Red   | 418.00 |
| 90033-2           | Anti Collision Beacon Assembly       |        |
|                   | White                                | 418.00 |
| 90033-( )         | Anti Collison Beacon Assembly with   |        |
|                   | various mounting plates              | 525.00 |
| 34-0226010-91     | Lamp Quartz 150 Watt                 | 41.00  |
|                   |                                      |        |