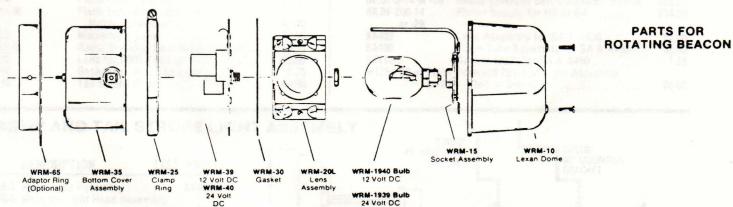

\*\*\*RECOMMENDED FOR HELICOPTERS.
#H102 or H103 MOUNTING ADAPTOR IS REQUIRED.

| P/N             | DESCRIPTION                | LIST PRICE |
|-----------------|----------------------------|------------|
| MODE            | L WRML ROTATING            | BEACON     |
| WRML-14 or -2   |                            | \$240.0    |
| Willing O 14 of | Connector                  |            |
| PAR             | TS FOR ROTATING B          | EACON      |
| WRM-10          | Lexan Dome                 | \$16.0     |
| WRM-15          | Socket Assembly            | 12.5       |
| WRM-20L         | Lens Assembly              | 98.0       |
| WRM-25          | Clamp Ring                 | 8.5        |
| WRM-30          | Gasket                     | 1.9        |
| WRM-35          | Bottom Cover Assembly      | 13.0       |
| WRM-39          | Motor, 12-Volts DC         | 80.0       |
| WRM-40          | Motor, 24-Volts DC         | 80.0       |
| WRM-65          | Mounting Adapter (Optional | 1) 9.5     |
| WRM-1940        | Bulb, 12 Volts DC (WRM-44  |            |
| WRM-1939        | Bulb, 24 Volts DC (WRM-45  |            |