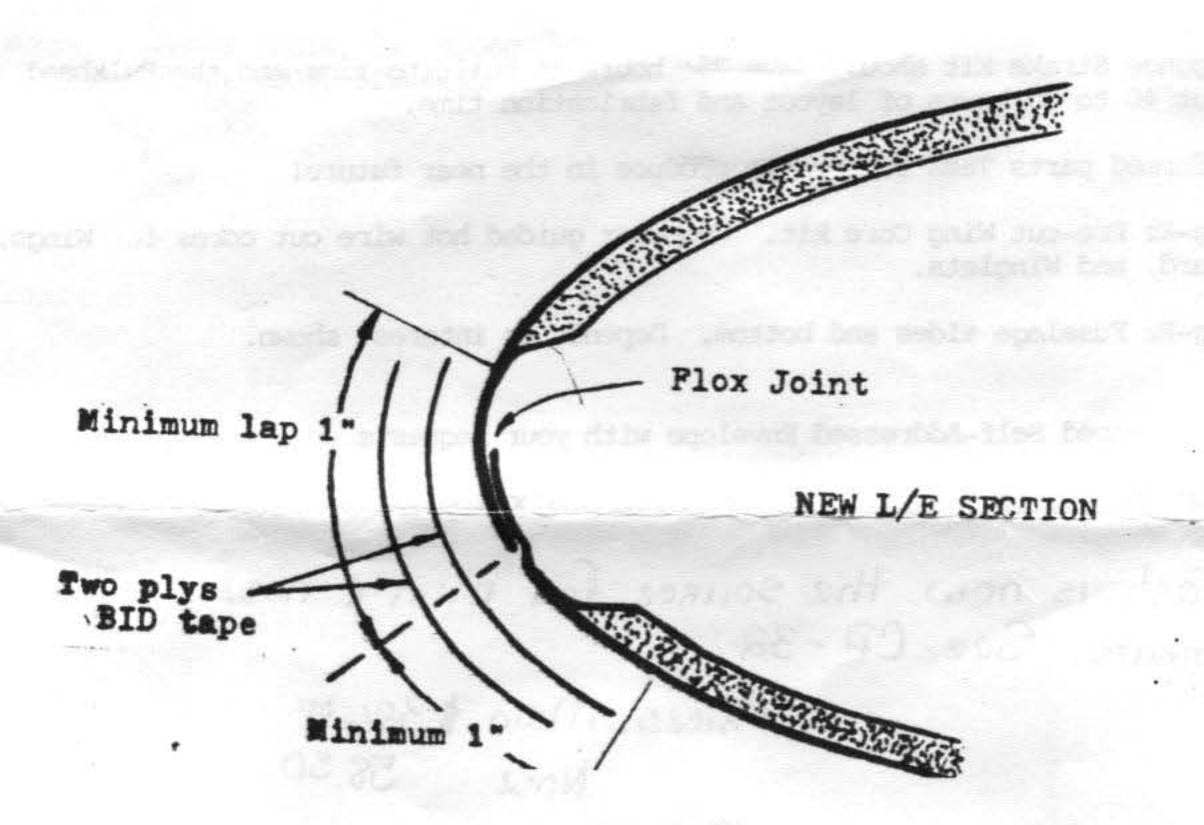

Note: Section B-B on page 21-6 of the RAF instructions has been replaced with an overlaping joggle as per the new leading edge X-section shown below. All other X-sections shown on page 21-6 apply to the pre-fab tank shells.