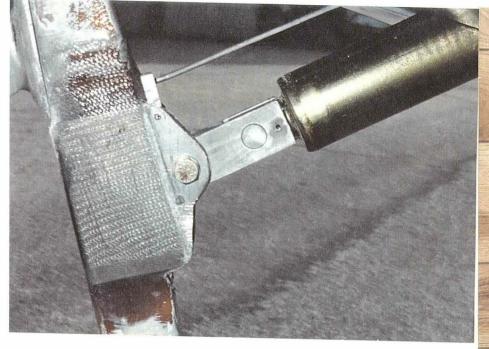

Our actuator operates on a 12 VDC power source. There are no hydraulics involved. A manual backup is provided in case of electrical failure. The actuator bolts to the nose gear box assembly using existing bolt holes that were used for the original nose gear actuation system. The actuator may draw up to 15 Amps of current under load. The basis of our design is a ball screw manufactured by a reputable company and replacement parts availability is not a problem. Most aircraft can be converted to our actuator system in two to four working days. The actuator is shock mounted and is provided ready to install. (We provide electrical switches. Relays, if desired, will be purchased separately by the buyer.) If the buyer prefers his unit to be rigid mounted, plans can be provided for simple parts to be fabricated to accomplish this. The rigid mount method is also much cheaper and conversion to shock mount at a later date is easy.

The actuator is a sealed unit and no maintenance is required except to lube the locating trunions at annual inspection. All units will be serialized, tested, and warranted for a period of one year from time of purchase. Because of the tremendous lifting loads the actuator is not a light weight unit. Installed weight is about 17 Lbs. and is centered at fuselage station 21.