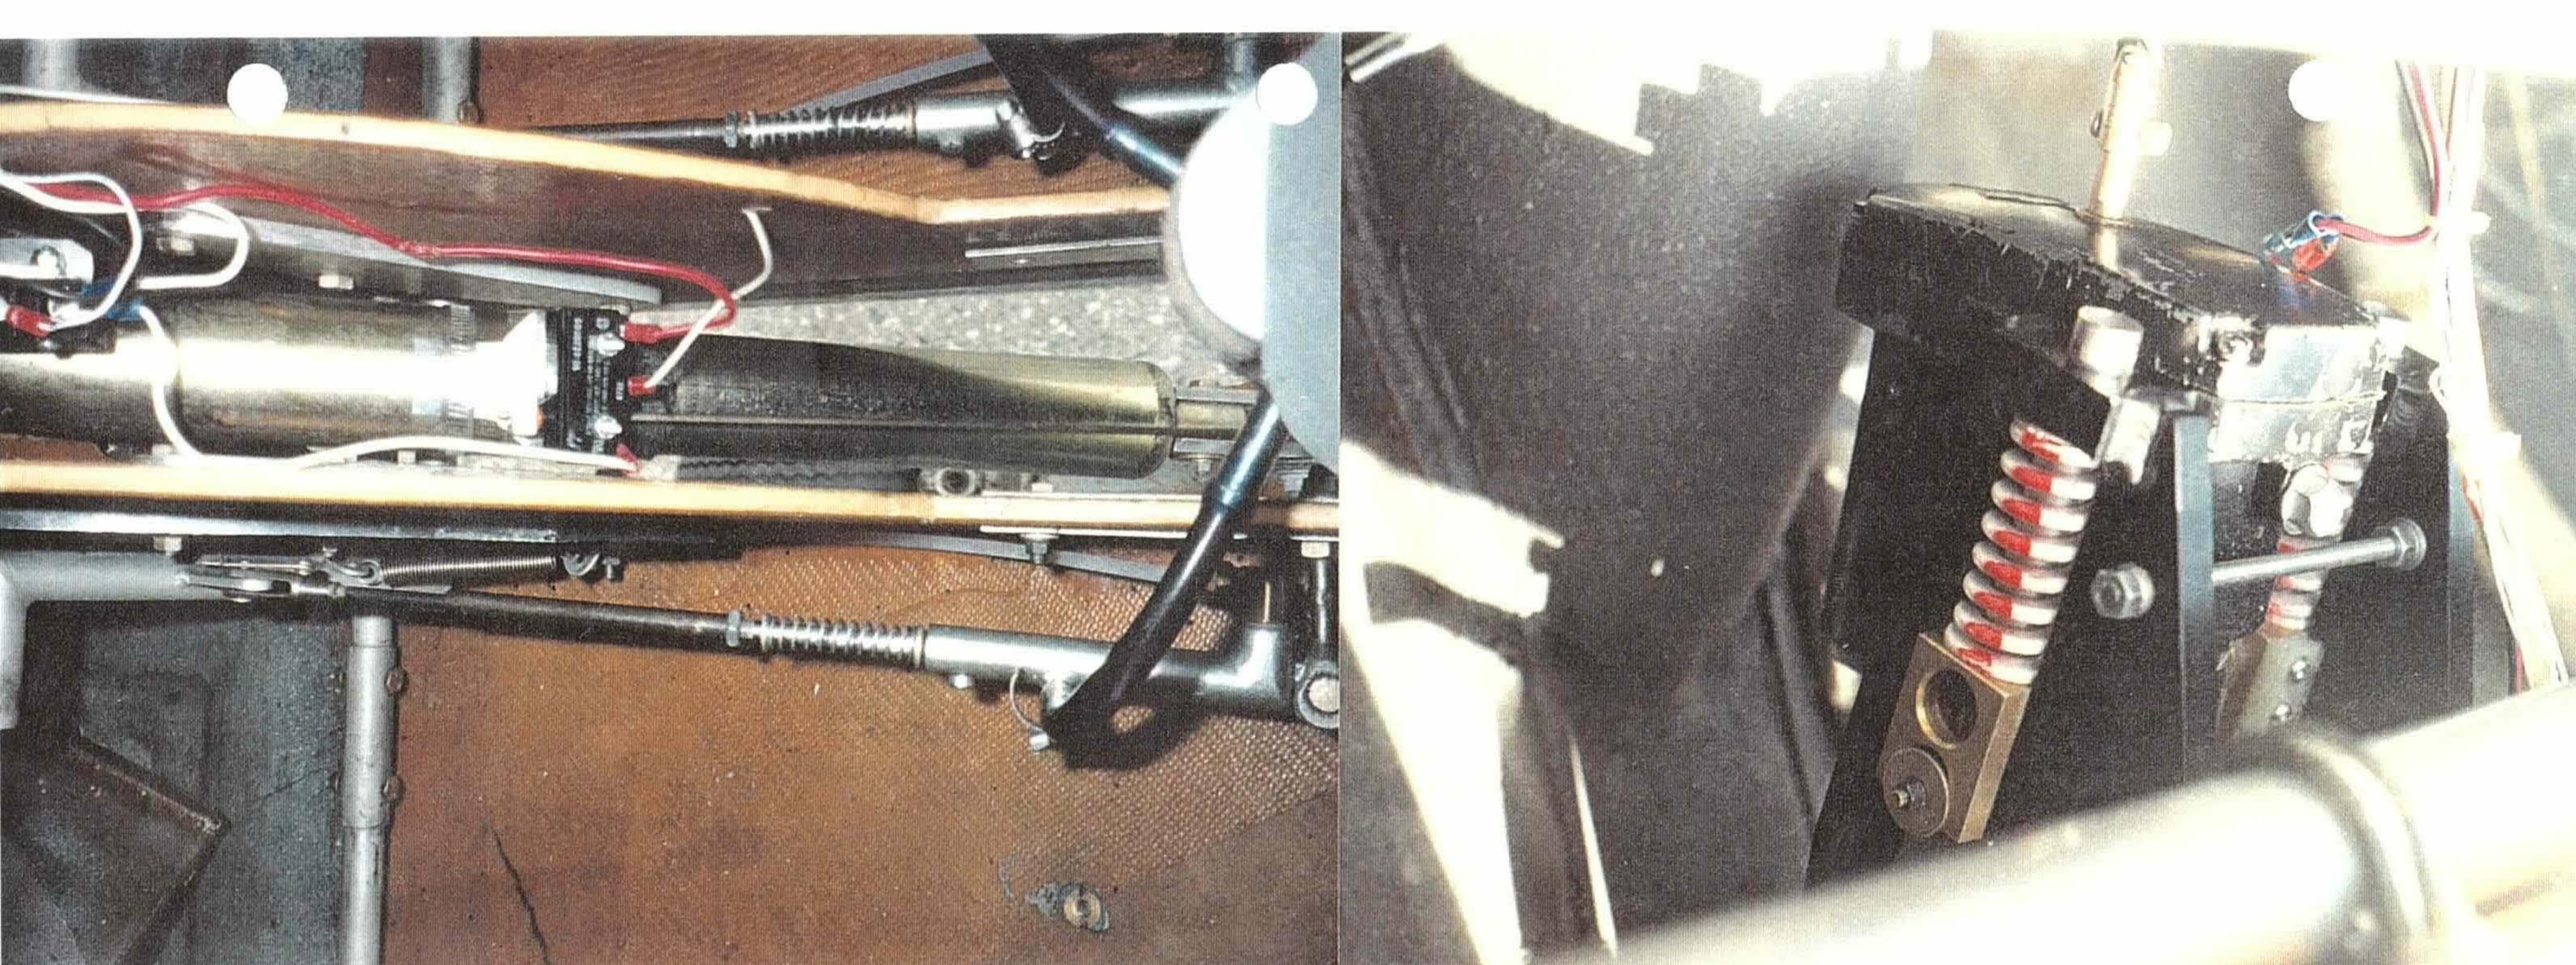

Our actuator operates on a 12 VDC power source. There are no hydraulics involved. A manual backup is provided in case of electrical failure. The actuator bolts to the nose gear box assembly using existing bolt holes that were used for the original nose gear actuation system. The actuator may draw up to 15 Amps of current under load. The basis of our design is a ball screw manufactured by a reputable company and replacement parts availability is not a problem. Most aircraft can be converted to our actuator system in two to four working days. The actuator is shock mounted and is provided ready to install. (We provide electrical switches. Relays, if desired, will be purchased separately by the buyer.) If the buyer prefers his unit to be rigid mounted, plans can be provided for simple parts to be fabricated to accomplish this. The rigid mount method is also much cheaper and conversion to shock mount at a later date is easy.

The actuator is a sealed unit and no maintenance is required except to lube the locating trunions at annual inspection. All units will be serialized, tested, and warranted for a period of one year from time of purchase. Because of the tremendous lifting loads the actuator is not a light weight unit. Installed weight is about 17 Lbs. and is centered at fuselage station 21.