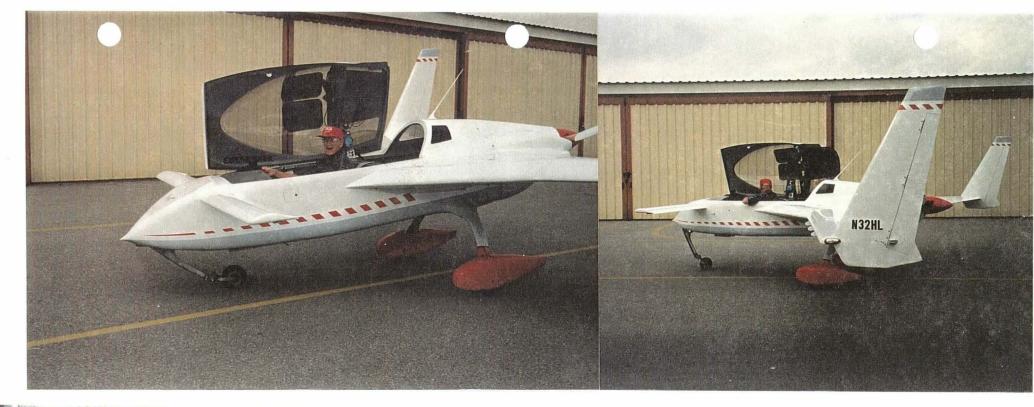

## EZE Friends,

EZE LIFT has been providing powered nose gear actuators for canard configured aircraft since June of 1988. Our unit will lift fully loaded Vari EZE and Long EZE aircraft with pilot and passenger buckled in. It is also possible to lift Cozy and E-Racer aircraft while fully loaded but this puts considerable strain on the aircraft structure and it is recommended that the pilot board after the lifting operation is at least one third accomplished if passengers are on board. Our unit makes cockpit entry , after hand propping , much safer and removes the threat of back injury from lifting heavy aircraft around.

Our actuator operates on a 12 VDC power source. There are no hydraulics involved. A manual backup is provided in case of electrical failure. The actuator bolts to the nose gear box assembly using existing bolt holes that were used for the original nose gear actuation system. The actuator may draw up to 15 Amps of current under load. The basis of our design is a ball screw manufactured by a reputable company and replacement parts availability is not a problem. Most aircraft can be converted to our actuator system in two to four working days. The actuator is shock mounted and is provided ready to install. (We provide electrical switches. Relays, if desired, will be purchased separately by the buyer.) If the buyer prefers his unit to be rigid mounted, plans can be provided for simple parts to be fabricated to accomplish this. The rigid mount method is also much cheaper and conversion to shock mount at a later date is easy.