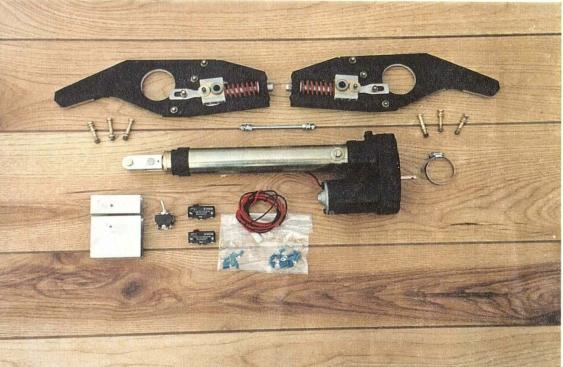

Our actuator operates on a 12 VDC power source. There are no hydraulics involved. A manual backup is provided in case of electrical failure. The actuator bolts to the nose gear box assembly using existing bolt holes that were used for the original nose gear actuation system. The actuator may draw up to 15 Amps of current under load. The basis of our design is a ball screw manufactured by a reputable company and replacement parts availability is not a problem. Most aircraft can be converted to our actuator system in two to four working days. The actuator is shock mounted and is provided ready to install. (We provide electrical switches. Relays, if desired, will be purchased separately by the buyer.) If the buyer prefers his unit to be rigid mounted, plans can be provided for simple parts to be fabricated to accomplish this. The rigid mount method is also much cheaper and conversion to shock mount at a later date is easy.

The actuator is a sealed unit and no maintenance is required except to lube the locating trunions at annual inspection. All units will be serialized, tested, and warranted for a period of one year from time of purchase. Because of the tremendous lifting loads the actuator is not a light weight unit. Installed weight is about 17 Lbs. and is centered at fuselage station 21.